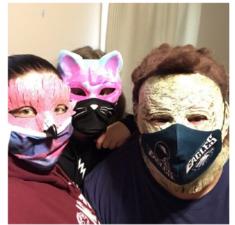

### Auburn Staff GooseChase

1st Place: Shannon DelloStritto & Family - Casey Park 2nd Place: Tammy & Gabrielle Nolan - Owasco/Herman

3rd Place: Meg Gremli - Herman Ave

4th Place: Heidi & Melania Hayward - AHS & AJHS 5th Place: Caci Family - Genesee & Casey Park

Caption: Auburn staff members had the chance to participate in a GooseChase in January, completing missions that included showing off their masks, sharing a favorite yoga pose, bundling up, and creating something in the snow!