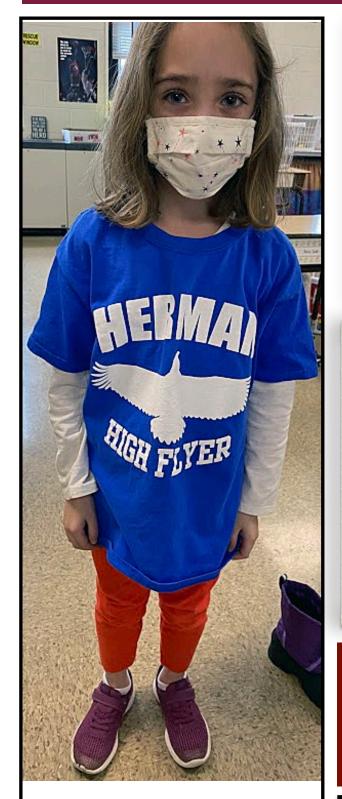

#### **Halle Barrette**

Halle Barrette, a second grade student in Mrs. Carberry's class at Herman Avenue School reppin' her high flyer T-shirt!