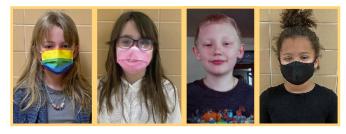

#### **Scripps National Spelling Bee**

Students in Elementary and Auburn Junior High School participated virtually in the Scripps National Spelling Bee in December. The top four scorers in each participating school advanced to the Syracuse Regional Spelling Bee which took place virtually on January 23rd We are proud of all of the students that participated.

At **Auburn Junior High School** the top four are: Emma Sroka, Gavin Turner, Audrey Donnelly, and Natalie LaClair. The top four at **Herman Ave.** are Sean Ringwood, Sasha Zalben, Kevin Crary, and John Cuddy.

The students placing in the top four at **Seward** are: Makayla Hutchinson, Carter Wilson, Jack Sroka and Leighton Axton. Four students from **Casey Par**k made it to the virtual written round. Congratulations to fourth graders, Lucy Humberstone, Brooklyn Lee, Trevor Moscicki, and Shyleigh Beck!

Congratulations to all these students. We are proud of the great effort and sportsmanship displayed by all of our participants.

**Emma Sroka** (grade 7) has qualified to advance to the Regional Spelling Bee. This will be an oral spelling bee that will be held on March 20, 2021. Emma has had to compete in a school and regional spelling bee to reach this achievement. We wish her the best of luck in the next round!