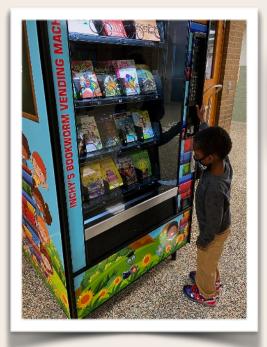

#### **Book Vending Machine Comes to Seward**

In spring 2020, William H. Seward Elementary School was awarded an Auburn Education Foundation (AEF) grant. This grant has provided the school the opportunity to add a book vending machine to the school to

complement their PBIS program and to continue to encourage and engage their students in developing their literacy skills. The book vending machine is up and running with many fiction and non-fiction titles that provide a wide range of books that are appropriate for students in kindergarten up to 6th grade with a multitude of different topics. The students are enjoying earning "Bee Bucks" that they then turn in for a token to select a book. William H. Seward Elementary School would like to thank the Auburn Education Foundation for their continued support of school projects and assisting with making this vision a reality for our Seward Stingers!